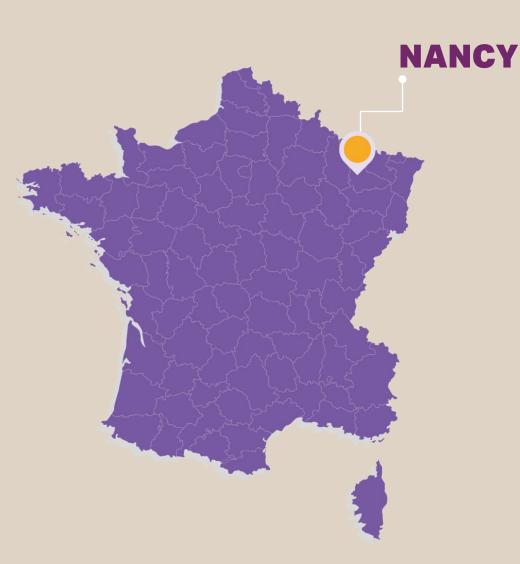

## NANCY, ONE OF THE BEST STUDENT CITIES

1 in 5 residents is a student

**13 university libraries** 

#### Nancy:

- 1H30 from Paris (bullet train)
- 1h20 from Luxembourg
- 1h30 from Germany

8500 foreign student each year

A gateway to Europe: close to Germany, Luxembourg, Belgium, Switzerland