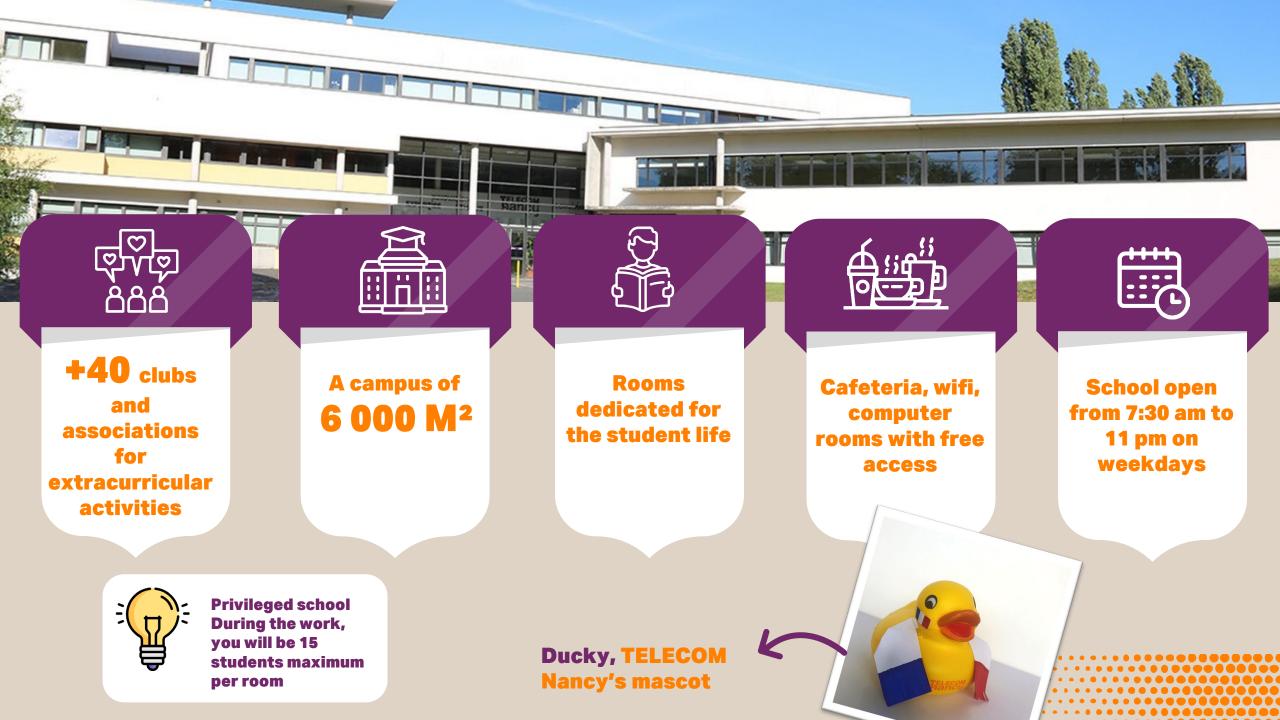

asy and affordable

#### **HOUSING**

« CROUS »

Single room 9m² Starting price: 170 €

a month

It is possible to have housing subsidy up to half the rent (https://bit.ly/3RgWA9C)

#### **RESTORING**

« Resto U »

Price of a complete meal 3.30€.

(for scholarship holders 1€)



# YOUTH ADVANTAGE CARD (Train)

12 - 27 years old → 49 € (valid for 1 year)

# YOUTH ADVANTAGE CARD (Bus)

Unlimited subscriptions

→ Students under 25 years old

: 20€ a month

It is possible to go in all the metropolis of Nancy by bus.

With your student card, you will be able to benefit from multiple advantages, notably -10% when you do your shopping in the supermarket "Match".

Many free cultural places for people under 26 years old (Amusement park, Musée des Beaux-Arts, Villa Majorelle, Muséum-Aquarium...)







**INNOVATION** 

**EXPERTISE** 

**ETHICS** 

**CONVIVIALITY** 

**OPENESS** 

## FAMILY SPIRIT

### STUDENT LIFE AT TELECOM NANCY

#### A lot of event:

- . "24h de STAN"
- "Les Nocturnes étudiantes"
- Parties organized in bars and nightclubs

#### **SOME BARS IN NANCY**



L'Ambassy



Les Artistes



Factory



Meltdown

## **USEFUL LINKS**

https://www.nancy-tourisme.fr/

https://destination-nancy.com/

https://www.nancy.fr/

https://www.infoconcert.com/ville/nancy-2303/concerts.html

https://nancy.curieux.net/agenda/

https://actu.fr/lorraine/

https://www.lorrainemag.com/

https://www.ticketmaster.fr/fr/nancy