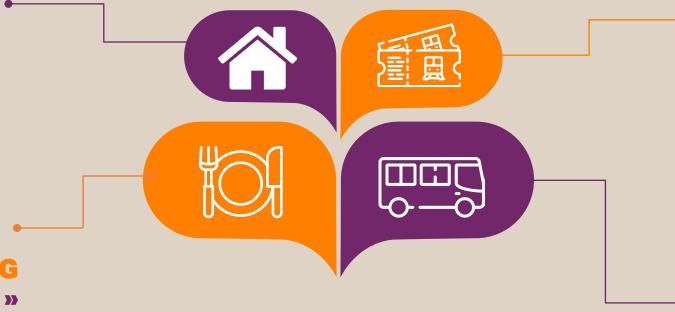

#### **HOUSING**

« CROUS »

Single room 9m² Starting price: 170 €

a month

It is possible to have housing subsidy up to half the rent (https://bit.ly/3RgWA9C)

#### **RESTORING**

« Resto U »

Price of a complete meal 3.30€.

(for scholarship holders 1€)

# YOUTH ADVANTAGE CARD (Train)

12 - 27 years old → 49 € (valid for 1 year)

# YOUTH ADVANTAGE CARD (Bus)

Unlimited subscriptions

→ Students under 25 years old

: 20€ a month

It is possible to go in all the metropolis of Nancy by bus.

With your student card, you will be able to benefit from multiple advantages, notably -10% when you do your shopping in the supermarket "Match".